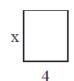

# Woodruff Elementary, Dream Team

WEDNESDAY

Determine the length of the side marked as 'X'. The total perimeter of the quadrilateral is given.

- 1) Perimeter = 30
- **2)** Perimeter = 18
- **3)** Perimeter = 32

5 x

| 9 |   |
|---|---|
|   | X |

- 4) Perimeter = 28
- **5)** Perimeter = 38
- 6) Perimeter = 30

8 x

x 10

7 x

THURSDAY

Determine the length of the side marked as 'X'. The total perimeter of the quadrilateral is given.