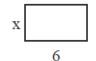

# Woodruff Elementary, Dream Team

WEDNESDAY

Determine the length of the side marked as 'X'. The total perimeter of the quadrilateral is given.

- 1) Perimeter = 30
- **2)** Perimeter = 18
- **3)** Perimeter = 32

5 x

| 9 |   |
|---|---|
|   | X |

- 4) Perimeter = 28
- **5)** Perimeter = 38
- 6) Perimeter = 30

8 x

x 10

7 x

THURSDAY

Determine the length of the side marked as 'X'. The total perimeter of the quadrilateral is given.