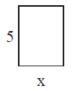

# Woodruff Elementary, Dream Team

WEDNESDAY

Determine the length of the side marked as 'X'. The total perimeter of the quadrilateral is given.

- 1) Perimeter = 30
- **2)** Perimeter = 18
- **3)** Perimeter = 32

5 x

| 9 |   |
|---|---|
|   | X |

- 4) Perimeter = 28
- **5)** Perimeter = 38
- 6) Perimeter = 30

8 x

x 10

7 x

THURSDAY

Determine the length of the side marked as 'X'. The total perimeter of the quadrilateral is given.