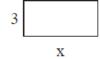

# Woodruff Elementary, Dream Team

WEDNESDAY

Determine the length of the side marked as 'X'. The total perimeter of the quadrilateral is given.

- 1) Perimeter = 30
- **2)** Perimeter = 18
- **3)** Perimeter = 32

- 1) Perimeter = 28
- **2)** Perimeter = 26
- **3)** Perimeter = 14

10 x

- **4)** Perimeter = 14
- **5)** Perimeter = 16
- 6) Perimeter = 24

3 x