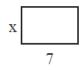

# Woodruff Elementary, Dream Team

WEDNESDAY

Determine the length of the side marked as 'X'. The total perimeter of the quadrilateral is given.

- 1) Perimeter = 30
- **2)** Perimeter = 18
- **3)** Perimeter = 32

5 x

| 9 |   |
|---|---|
|   | X |

- 4) Perimeter = 28
- **5)** Perimeter = 38
- 6) Perimeter = 30

8 x

x 10

7 x

THURSDAY

Determine the length of the side marked as 'X'. The total perimeter of the quadrilateral is given.