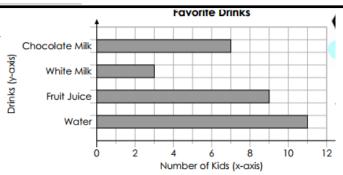

## WEDNESDAY

- 1. At the end of each bar, write the correct number of votes.
- 2. How many kids chose chocolate milk as their favorite?
- 2.

3. How many kids voted in all?

- 3. \_\_\_\_\_
- 4. How many more kids voted for water than white milk?
- 4.
- 5. How many more kids voted for fruit juice than white milk?
- 5. \_\_\_\_\_