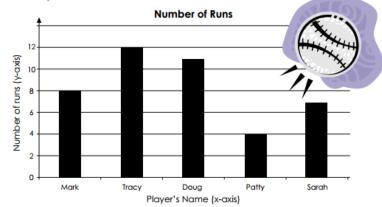

### **THURSDAY**

The school baseball team keeps track of how many runs each player gets. Use the graph below to answer the questions.

1. How many runs did Sarah have?

- 1. \_\_\_\_\_
- 2. How many runs did the player with the most runs have?
- 2
- 3. How many more runs did Doug have than Sarah?
- . How many more rons and boog have man sarah
- J. \_\_\_\_\_
- 4. How many fewer runs did Mark have than Tracy?
- 4. \_\_\_\_\_
- 5. How many runs did Mark and Patty have?
- 5. \_\_\_\_\_