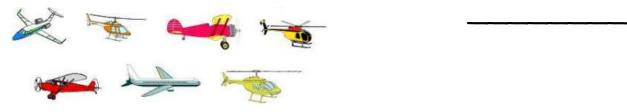

I. Jennifer bought 4 bags of lollipops. There were 10 lollipops in each bag. How many lollipops did she buy? Show your work in the box below.

2. What fraction of the aircrafts are helicopters?

4. According to the graph, how many more students liked football than soccer?