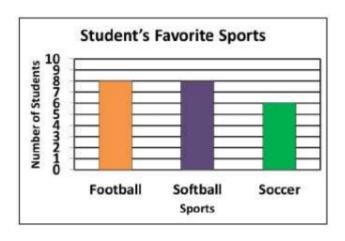

I. Jennifer bought 4 bags of lollipops. There were 10 lollipops in each bag. How many lollipops did she buy? Show your work in the box below.

2. What fraction of the aircrafts are helicopters?

4. According to the graph, how many more students liked football than soccer?