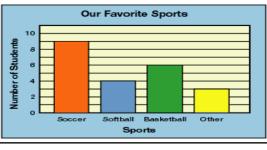

7. How many people were surveyed for this bar graph? \_\_\_\_\_

8. Name a 3D figure that has 6 faces

9. 96 + 25 =

10. Round each number to the nearest 100 and then add.