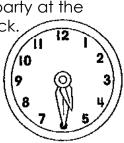

| 1. | Sam has to be at the  | part  |
|----|-----------------------|-------|
|    | time shown on the clo | ock.  |
|    | What time does the    |       |
|    | party start?          | _ //R |

 Amber baked cupcakes. Of the cupcakes, 124 were chocolate, 85 were vanilla, and 91 were red velvet. How many cupcakes did she make?