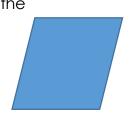

2. Lori needs 315 balloons for a party.
She has 155 and her mom gives her
110 more. How many more balloons
does Lori need to get for the party?

4. What is the name of the quadrilateral shown?

6. Write the missing the numbers to complete the pattern.